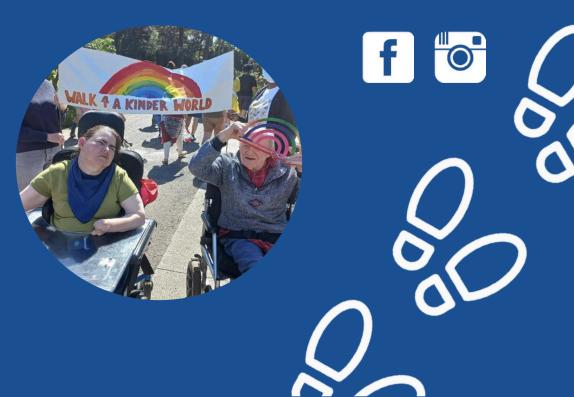

## walk for a kinder world

13 November 2024

#### about walk for a kinder world

This year the walk for a kinder world is about pledging to take action, coming together with others and taking a stand to make the world a kinder place.

Help us spread kindness and put an end to bullying, loneliness, mental health issues and suicide on World Kindness Day, 13th November, or a day that suits you.

Make a difference at home, in your workplace or at school by simply making a \$10 pledge to be kind and taking a walk. Pledge here:

https://www.bkinderfoundation.org/event/walkforkindness/