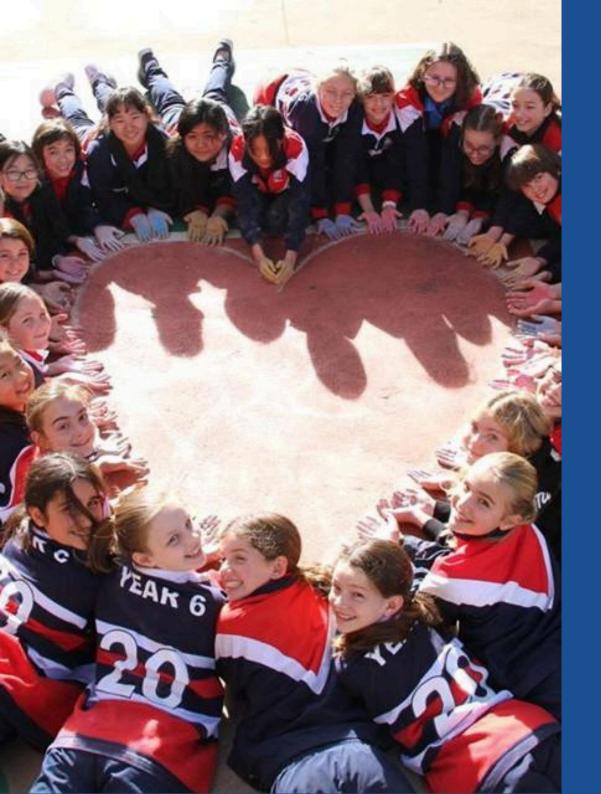

#### schools walking for a kinder world

There's nothing like a student-led project to gain traction among the school community as a whole. Evidence shows students who practice pro-social behaviours benefit from improved wellbeing outcomes such as increased self-confidence, feelings of independence, and a deeper sense of connectedness with their school.

Everybody can take a stand and make a difference just by being kind.