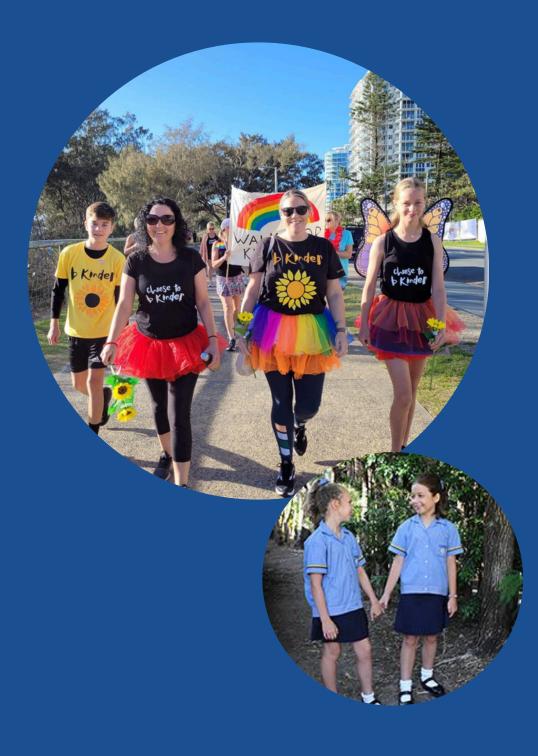

## walk for a kinder world

13 November 2024

#### go for a walk

Your walk could be a walk down your garden path, a walk around the playground, a hike through the bush, a stroll through the city or a run along the beach. You could get family and friends to join you or set up a team in your workplace.

#### connect and share

Connect with friends, family and colleagues and ask them to pledge to be kind too.

Share our pledge tile on your social media. Please tag all your social media posts with #bkinder