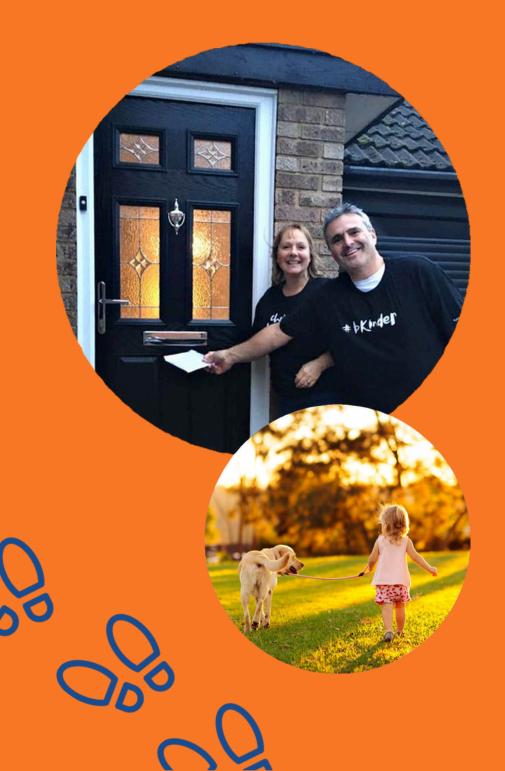

#### go for a walk

Your walk could be a walk down your garden path, a walk around the playground, a hike through the bush, a stroll through the city or a run along the beach. You could get family and friends to join you or set up a team in your workplace.

### Suggestions should you want to spread kindness on your walk

you could purchase some sunflowers and hand them to strangers as you walk

go for a walk and leave a kindness card in someone's letterbox

give compliments to strangers you pass

walk someone's dog

pick up litter along the way

help an elderly person go for a short walk